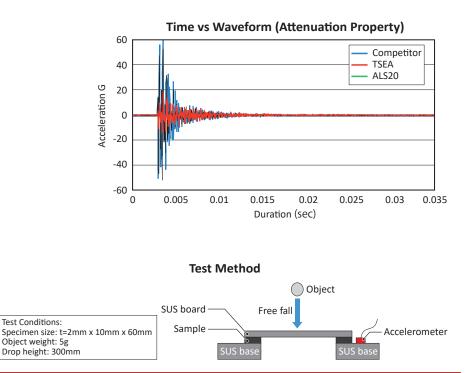

# This thin film sheet has both impact absorbing and vibration damping capabilities

- Converts kinetic energy to thermal energy for excellent shock attenuation
- Thin profile is useful in limited spaces
- Single sided non-adhesive film provides easy assembly
- Silicone-free, no siloxane outgassing
- Recommended operating temperature: -20 ~ 110°C