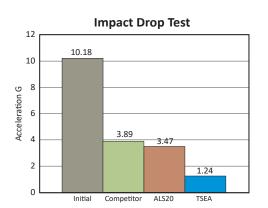

# This thin film sheet has both impact absorbing and vibration damping capabilities

- Converts kinetic energy to thermal energy for excellent shock attenuation
- Thin profile is useful in limited spaces
- Single sided non-adhesive film provides easy assembly
- Silicone-free, no siloxane outgassing
- Recommended operating temperature: -20 ~ 110°C