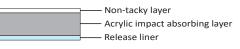

### Cross-section view

| Part Number | Thickness(mm) |
|-------------|---------------|
| TSEA-0.3F2  | 0.3           |
| TSEA-0.5F2  | 0.5           |
| TSEA-1.0F   | 1.0           |
| TSEA-2.0F   | 2.0           |

#### One-side tacky / TSEA-F