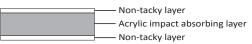

### Cross-section view

| Part Number | Thickness(mm) |
|-------------|---------------|
| TSEA-0.3F2  | 0.3           |
| TSEA-0.5F2  | 0.5           |
| TSEA-1.0F   | 1.0           |
| TSEA-2.0F   | 2.0           |

#### Both side non-tacky/ TSEA-F2

RoHS Compliant